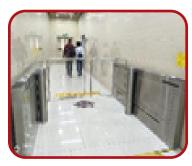

#### Scenario:

**Outpatient Building Entrance** 

**Triage Table** 

**Security Gate/Barrier** 

**Segregated Area** 