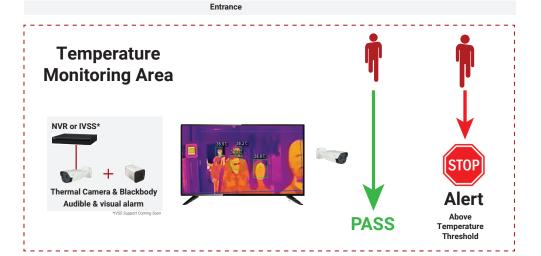

#### Scenario:

**Outpatient Building Entrance** 

**Triage Table** 

**Security Gate/Barrier** 

**Segregated Area** 

## **High efficiency**

Built-in AI algorithm allows monitoring of up to 30 people simultaneously

# **Contact-free**

Measure temperature from up to 15 feet away and reduce risk of transmission

# Customizable

Set a threshold for temperature assessments and receive alerts automatically

Can be used in any environment where a

large group of people congregate or pass

Easily store and search alarm data